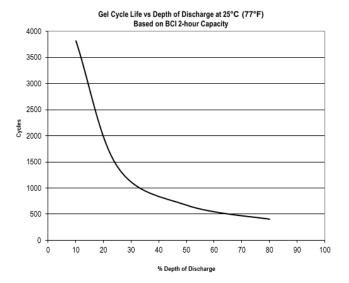

ECIFICATIONS**

Nominal Voltage (V) 12V

Capacity at C/100 36Ah

Capacity at C/20 31.6Ah

**Weight** 23.5 lbs. (11 kg)

Plate Alloy Lead Calcium

**Posts** Forged Terminals & Bushings

Container/Cover Polypropylene

**Operating Temperature Range** 

-76°F (-60°C) - 140°F (60°C)

# For Charging Parameters please refer to www.mkbattery.com

Click on Technical Data, then on Photovoltaic Charging Parameters in the PV/Solar section

Vent Self-sealing

Electrolyte Sulfuric acid thixotropic gel

Terminal Y (T873)



Rated non-spillable by ICAO, IATA and DOT

Made in the U.S.A. by East Penn Manufacturing Co, Inc.

Distributed by:

#### Valve-Regulated, Gelled-Electrolyte Battery



## **DIMENSIONS**

Inches (mm)

Length 7.71 (196 mm)

Width 5.18 (132 mm)

Height 7.22 (183 mm)

Including terminal